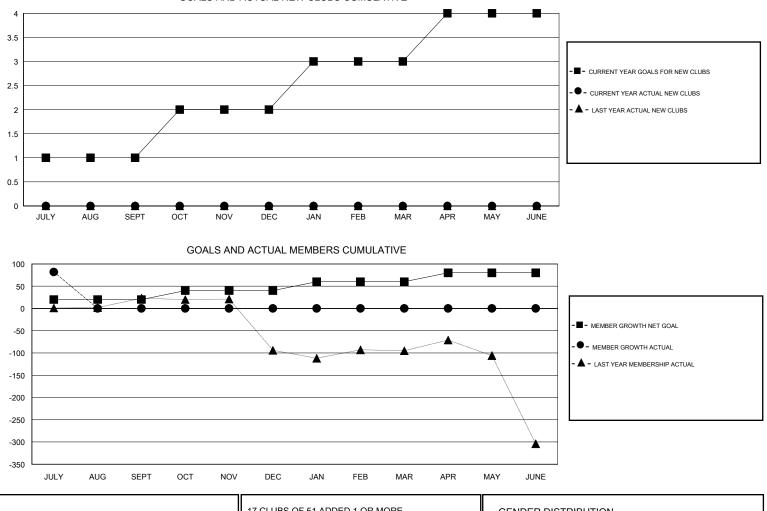

## District 316 A

Results as of: 7/31/2019

| GMT:          |               | L           | OCATION INDIA |               |                           |                         | GMT CA                                             |  |  |
|---------------|---------------|-------------|---------------|---------------|---------------------------|-------------------------|----------------------------------------------------|--|--|
|               | Club          | S           |               | Members       |                           |                         |                                                    |  |  |
|               | RESULTS FOR   | R 2019-2020 |               |               | RESULTS FOR 2019-2020     |                         |                                                    |  |  |
| QUARTER       | NEW CLUB GOAL | NEW CLUBS   | DROPPED CLUBS | QUARTER       | MEMBER GROWTH NET<br>GOAL | MEMBER GROWTH<br>ACTUAL | DROPPED<br>MEMBERS ACTUAL<br>(including transfers) |  |  |
| JULY/AUG/SEPT | 1             | 0           | 1             | JULY/AUG/SEPT | 20                        | 152                     | 30                                                 |  |  |
| DCT/NOV/DEC   | 1             | 0           | 0             | OCT/NOV/DEC   | 20                        | 0                       | 0                                                  |  |  |
| JAN/FEB/MAR   | 1             | 0           | 0             | JAN/FEB/MAR   | 20                        | 0                       | 0                                                  |  |  |
| APR/MAY/JUNE  | 1             | 0           | 0             | APR/MAY/JUNE  | 20                        | 0                       | 0                                                  |  |  |